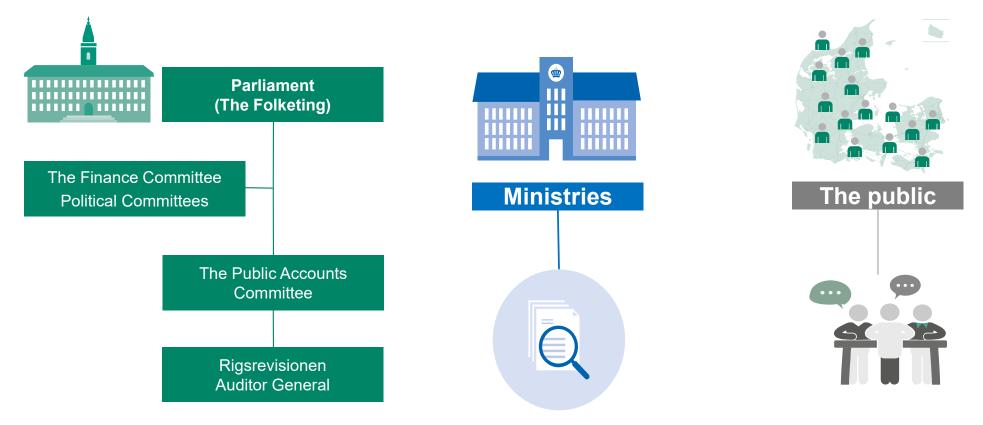

#### **Our prime stakeholders**

- We have a close relationship with the Public account commitee
- We measure the usage of our reports and report it
- We hold technical briefings with the committees

- Follow-up procedures an integral part of change
- Customer surveys
- Meetings with ministers after publication of reports

#### **Our prime stakeholders**

- Media coverage: When the reports are made public
- The Public Accounts Commitee make announcements
- We follow media reception closely
- We track traffic on our homepage
- We work hard to make our reports easy to read and understand